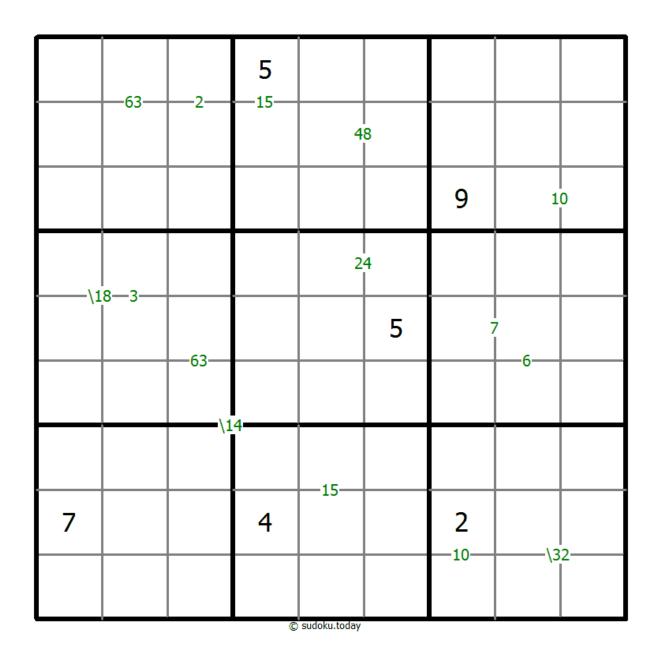

## **Products Sudoku**

Place a digit from 1 to 9 into each of the empty squares so that each digit appears exactly once in each of the rows, columns and the nine outlined 3x3 regions.

A number between two cells indicates the product of the numbers in these cells. A number between four cells indicates the product between two diagonally adjacent cells, either top left + right bottom (\) or top right + bottom left (/).