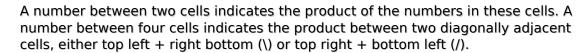

## **Products Sudoku**

Place a digit from 1 to 9 into each of the empty squares so that each digit appears exactly once in each of the rows, columns and the nine outlined 3x3 regions.

Solution)

|    |              | 7 |   |               | 4 |   | 4   | 5<br>      |
|----|--------------|---|---|---------------|---|---|-----|------------|
| \1 | 8            |   |   | <del>48</del> |   |   | \2  | 1          |
| ,1 |              |   |   | 24<br>40      | 4 |   | 7   | 7<br> <br> |
|    |              |   | 6 | 10            |   |   | 5\3 | 6          |
| 4  |              |   | 5 |               |   | ( |     |            |
|    | —63 <b>—</b> |   |   | \3            | 5 |   |     |            |
| 4  | -03          |   |   |               | , | 9 |     |            |
|    |              | 8 |   |               |   |   |     | 1          |
|    |              |   | 7 | sudoku.today  |   |   |     |            |