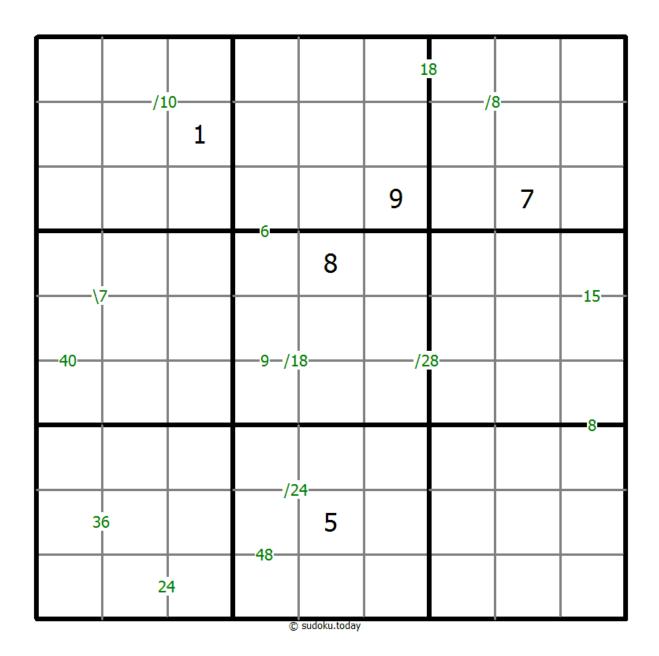

## **Products Sudoku**

Place a digit from 1 to 9 into each of the empty squares so that each digit appears exactly once in each of the rows, columns and the nine outlined 3x3 regions.

A number between two cells indicates the product of the numbers in these cells. A number between four cells indicates the product between two diagonally adjacent cells, either top left + right bottom (\) or top right + bottom left (/).