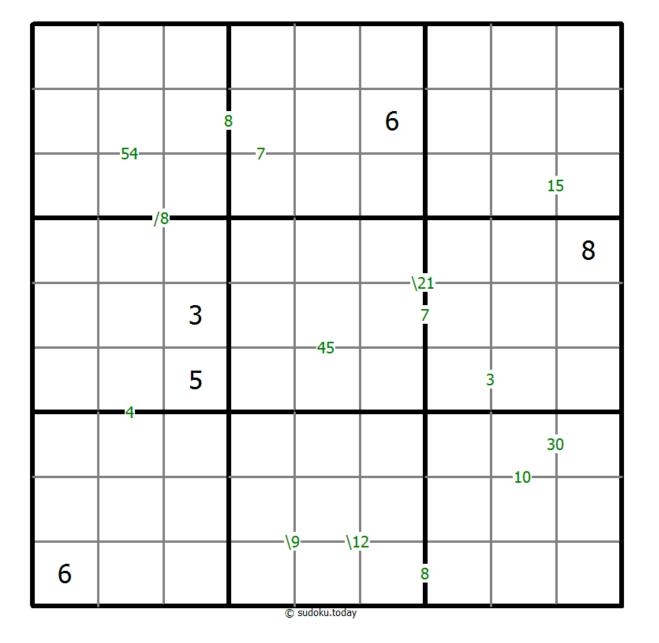

## **Products Sudoku**

Place a digit from 1 to 9 into each of the empty squares so that each digit appears exactly once in each of the rows, columns and the nine outlined 3x3 regions.

A number between two cells indicates the product of the numbers in these cells. A number between four cells indicates the product between two diagonally adjacent cells, either top left + right bottom ( $\$ ) or top right + bottom left (/).