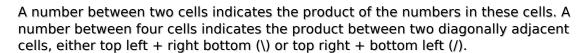

## **Products Sudoku**

Place a digit from 1 to 9 into each of the empty squares so that each digit appears exactly once in each of the rows, columns and the nine outlined 3x3 regions.

Solution)

| 5  | 7  |    | 2             | 2            |   |                |   |          |
|----|----|----|---------------|--------------|---|----------------|---|----------|
|    |    |    |               |              | 6 | 4              |   |          |
|    | /3 | 6  | 3             |              |   | (1             |   |          |
|    | 73 |    | 9             |              |   |                |   |          |
|    |    |    | <del>48</del> |              | 2 | <del></del> 42 |   |          |
| 7  |    | 3  |               |              | 8 | 72             | • | 5        |
|    |    |    |               | 4<br>—18—    |   |                |   |          |
| \2 | 4  | \4 | 5             | 3            |   |                |   | <u> </u> |
|    |    |    |               | sudoku.today |   |                |   |          |