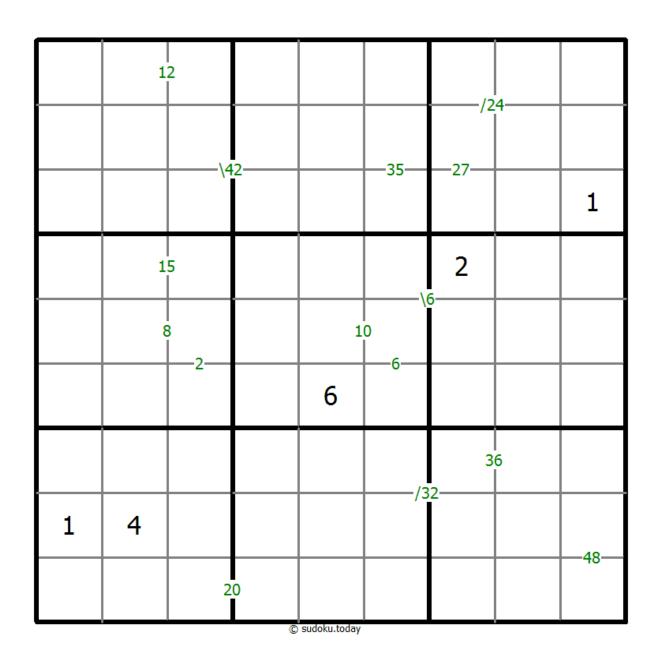

Sudoku Today 25-July-2024

## **Products Sudoku**

Place a digit from 1 to 9 into each of the empty squares so that each digit appears exactly once in each of the rows, columns and the nine outlined 3x3 regions.

A number between two cells indicates the product of the numbers in these cells. A number between four cells indicates the product between two diagonally adjacent cells, either top left + right bottom (\) or top right + bottom left (/).