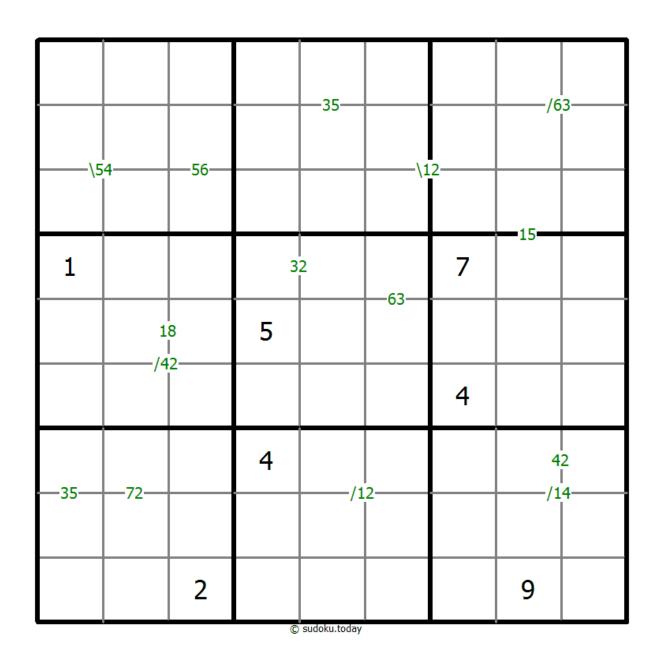

## **Products Sudoku**

Place a digit from 1 to 9 into each of the empty squares so that each digit appears exactly once in each of the rows, columns and the nine outlined 3x3 regions.

A number between two cells indicates the product of the numbers in these cells. A number between four cells indicates the product between two diagonally adjacent cells, either top left + right bottom (\) or top right + bottom left (/).