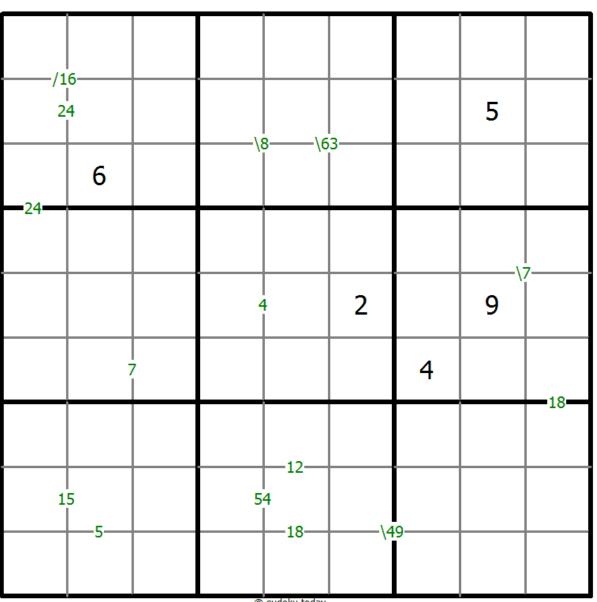

## **Products Sudoku**

Place a digit from 1 to 9 into each of the empty squares so that each digit appears exactly once in each of the rows, columns and the nine outlined 3x3 regions.

A number between two cells indicates the product of the numbers in these cells. A number between four cells indicates the product between two diagonally adjacent cells, either top left + right bottom (\) or top right + bottom left (/).