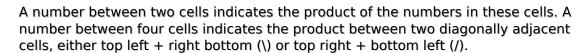

## **Products Sudoku**

Place a digit from 1 to 9 into each of the empty squares so that each digit appears exactly once in each of the rows, columns and the nine outlined 3x3 regions.

Solution)

| 8  |           |     |            |              | <u></u> б— | 3 |                |   |
|----|-----------|-----|------------|--------------|------------|---|----------------|---|
| 2  |           |     |            | \2           | <u> </u>   | 1 |                | 5 |
|    |           |     | 9          | 4            | 6          |   | <del></del> /3 | 6 |
| 1  | <br>4<br> | (3) | 3          |              |            | 5 |                |   |
|    |           |     | (.         |              | 9          |   |                |   |
|    |           | 4   |            |              |            |   |                |   |
|    |           |     | /3         | 0            |            |   |                |   |
| \6 | 4         | 8 4 | ———/3<br>0 |              | 1          | 4 |                |   |
|    |           | 5   | 1          | sudoku.today | 4          | 8 |                |   |