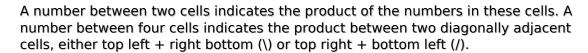

## **Products Sudoku**

Place a digit from 1 to 9 into each of the empty squares so that each digit appears exactly once in each of the rows, columns and the nine outlined 3x3 regions.

Solution)

|                      | — <sub>12</sub> —<br>2 |   | 3-27           |   | 32———         | 53    |       |
|----------------------|------------------------|---|----------------|---|---------------|-------|-------|
|                      |                        | 8 |                |   | 25            |       | 6     |
| 2                    |                        |   |                |   | 25<br>15<br>1 | 8—32— |       |
| <b>—</b> 24 <b>—</b> |                        |   | \18 <b>=</b> 2 | 7 | 72            |       | 6<br> |
| 21                   |                        |   | \10-2          |   | 8             |       |       |
|                      |                        | 3 | 10<br>         |   |               |       | 7     |
|                      | 4                      |   | © sudoki       | 5 |               |       |       |