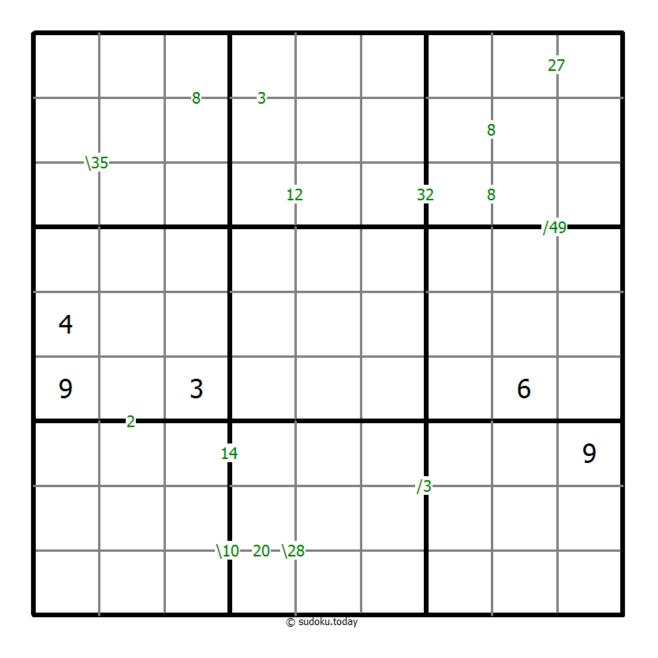

## **Products Sudoku**

Place a digit from 1 to 9 into each of the empty squares so that each digit appears exactly once in each of the rows, columns and the nine outlined 3x3 regions.

A number between two cells indicates the product of the numbers in these cells. A number between four cells indicates the product between two diagonally adjacent cells, either top left + right bottom (\) or top right + bottom left (/).