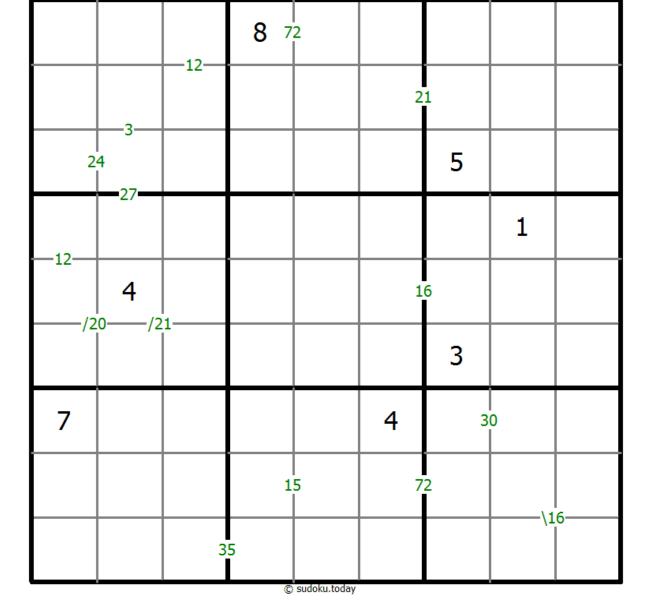

## **Products Sudoku**

Place a digit from 1 to 9 into each of the empty squares so that each digit appears exactly once in each of the rows, columns and the nine outlined 3x3 regions.

A number between two cells indicates the product of the numbers in these cells. A number between four cells indicates the product between two diagonally adjacent cells, either top left + right bottom ( $\)$  or top right + bottom left (/).