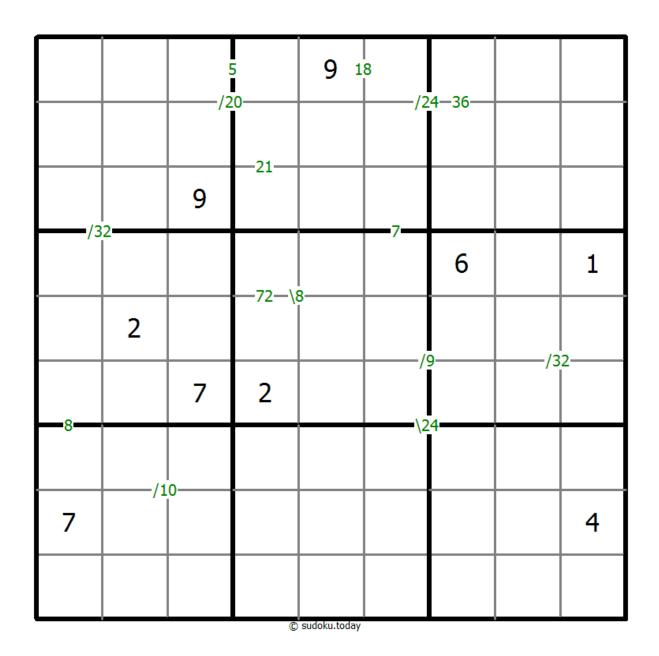

## **Products Sudoku**

Place a digit from 1 to 9 into each of the empty squares so that each digit appears exactly once in each of the rows, columns and the nine outlined 3x3 regions.

A number between two cells indicates the product of the numbers in these cells. A number between four cells indicates the product between two diagonally adjacent cells, either top left + right bottom (\) or top right + bottom left (/).