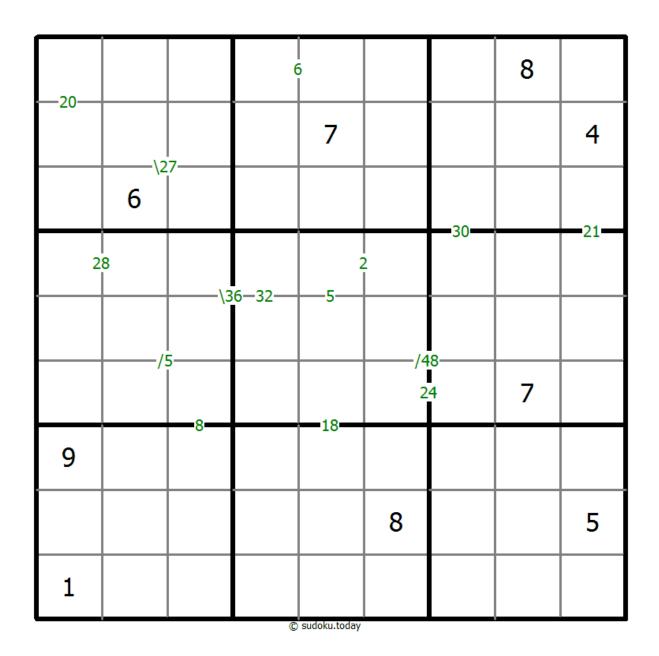

Sudoku Today 29-June-2024

## **Products Sudoku**

Place a digit from 1 to 9 into each of the empty squares so that each digit appears exactly once in each of the rows, columns and the nine outlined 3x3 regions.

A number between two cells indicates the product of the numbers in these cells. A number between four cells indicates the product between two diagonally adjacent cells, either top left + right bottom (\) or top right + bottom left (/).

(Solution)

<u>Sudoku Today</u> ( https://sudoku.today )
<u>Samurai Sudoku</u> ( https://samuraisudoku.com )

Newdoku ( https://newdoku.com )
Sudoku Puzzle ( https://www.sudokupuzzle.org )