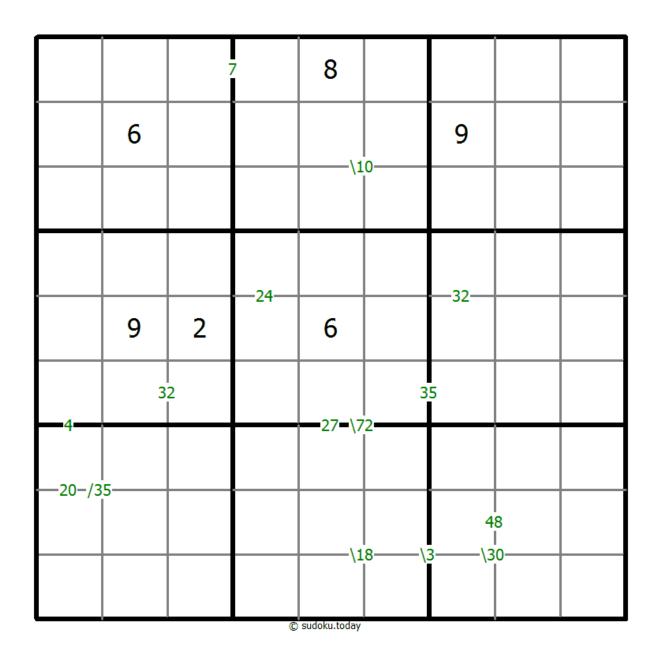

## **Products Sudoku**

Place a digit from 1 to 9 into each of the empty squares so that each digit appears exactly once in each of the rows, columns and the nine outlined 3x3 regions.

A number between two cells indicates the product of the numbers in these cells. A number between four cells indicates the product between two diagonally adjacent cells, either top left + right bottom (\) or top right + bottom left (/).