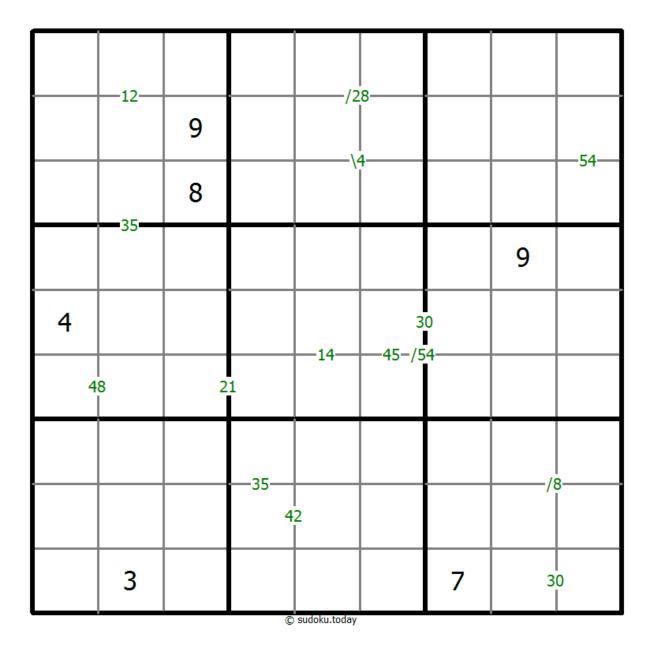

## **Products Sudoku**

Place a digit from 1 to 9 into each of the empty squares so that each digit appears exactly once in each of the rows, columns and the nine outlined 3x3 regions.

A number between two cells indicates the product of the numbers in these cells. A number between four cells indicates the product between two diagonally adjacent cells, either top left + right bottom (\) or top right + bottom left (/).