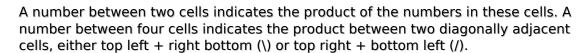

## **Products Sudoku**

Place a digit from 1 to 9 into each of the empty squares so that each digit appears exactly once in each of the rows, columns and the nine outlined 3x3 regions.

Solution)

|   | 4    |        |   |              |              |   | 6           |   |
|---|------|--------|---|--------------|--------------|---|-------------|---|
|   | 3    |        | 4 | 2            | —72 <b>—</b> |   |             | 8 |
|   |      | 1      | 8 | 3            |              |   |             |   |
| 8 | —72— | —42-\3 | 5 | 2            |              |   | \ <u>\$</u> |   |
|   |      |        |   | \3           |              |   |             |   |
|   |      | 5      |   |              |              |   |             |   |
|   |      |        |   |              |              |   |             |   |
|   |      |        |   | sudoku.today | 3            | 1 | 4<br>4      |   |