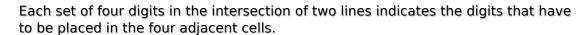

## Quadruple sudoku

Place a digit from 1 to 9 into each of the empty squares so that each digit appears exactly once in each of the rows, columns and the nine outlined 3x3 regions.

(Solution)

|                |    |          |    | 5            |    |      |                |    |
|----------------|----|----------|----|--------------|----|------|----------------|----|
|                |    | <b>8</b> | 80 |              |    | 48   | 7              |    |
| <del></del> 24 | 57 | 23       | 09 |              | 23 | 10   | <del></del> 14 | 57 |
| 21             |    |          |    |              |    |      | 11             |    |
| 4              |    |          |    |              |    |      |                |    |
| <del></del> 12 | 37 |          |    | 4            | 9  |      | 36             | 88 |
| 12.            |    | 14       | 47 |              | 12 | 57—— |                |    |
|                |    | 14       | T/ |              | 12 | 5/   | 5              |    |
| 9              |    |          |    | sudoku.today |    | 7    |                |    |