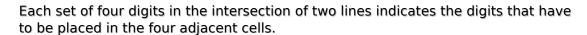

## Quadruple sudoku

Place a digit from 1 to 9 into each of the empty squares so that each digit appears exactly once in each of the rows, columns and the nine outlined 3x3 regions.

Solution)

|    | 9              |                | 6              |                   |       |     |    |    |
|----|----------------|----------------|----------------|-------------------|-------|-----|----|----|
|    | 2              | 45             | FO             |                   | 22    | 47  |    |    |
|    | 3              | <del></del> 45 | 59 <del></del> |                   | ——23° | 47  | 13 | 69 |
|    |                |                |                |                   |       |     | 6  | 09 |
|    |                |                |                |                   |       |     |    |    |
| F0 | 89 <del></del> |                |                |                   |       |     | 4  | 77 |
|    |                | 33             | 16-            |                   | ——11  | 24- | 45 |    |
|    |                |                | 10             |                   | 11    | Z-T |    |    |
|    |                |                |                | 5<br>sudoku.today |       |     |    |    |