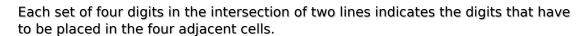

## Quadruple sudoku

Place a digit from 1 to 9 into each of the empty squares so that each digit appears exactly once in each of the rows, columns and the nine outlined 3x3 regions.

(Salution)

|    |    | 4              |    |              |                |     |                | 8  |
|----|----|----------------|----|--------------|----------------|-----|----------------|----|
|    | 8  | 14             | 56 |              | ——36           | 79  |                |    |
| 13 | 45 | 11             |    |              | 30             | , , | <del>1</del> 2 | 1  |
| 13 |    |                | 6  |              | 3              |     | 12             |    |
|    |    |                |    |              |                |     |                |    |
| 24 |    |                |    |              |                |     | 10             |    |
| 34 | 89 | 8              |    |              | 15             |     | 12             | 35 |
|    |    | <del></del> 27 | 89 |              | <del>1</del> 5 | 89  |                | 4  |
| 7  |    |                |    | sudoku.today |                |     |                |    |