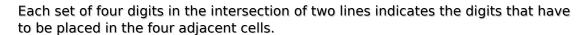

## Quadruple sudoku

Place a digit from 1 to 9 into each of the empty squares so that each digit appears exactly once in each of the rows, columns and the nine outlined 3x3 regions.

(Solution)

|   | 5     |    |     |                |     |                    |                |
|---|-------|----|-----|----------------|-----|--------------------|----------------|
|   |       |    |     |                |     |                    |                |
|   |       |    |     |                |     |                    |                |
|   | 12    | 59 |     | <del></del> 37 | 88  |                    |                |
| 9 |       |    |     |                |     | 23                 | 48 <del></del> |
|   |       |    |     |                |     |                    |                |
|   |       |    |     | 4              |     |                    | 2              |
| - | 4     |    |     |                |     | 56                 | 20             |
| 5 | 10    | 47 |     |                |     | 9                  | 99             |
| 9 | ——13· | 3  |     | <del>2</del> 3 | 5/  |                    |                |
|   |       | 6  |     |                |     |                    |                |
|   |       | 4  | 9 3 | 9 3            | 9 3 | 4<br>4<br>9 3<br>6 | 9 3 9 9 6      |