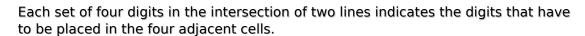

## Quadruple sudoku

Place a digit from 1 to 9 into each of the empty squares so that each digit appears exactly once in each of the rows, columns and the nine outlined 3x3 regions.

(Solution)

| 9              |                | <del>1</del> 5 | 70  |              | 23. | 56- | 2              |                |
|----------------|----------------|----------------|-----|--------------|-----|-----|----------------|----------------|
| <del></del> 16 | 80             | 13             | 70- |              |     | 30- | <del></del> 14 | 18             |
| 10             |                |                |     | 5            |     |     |                |                |
| 5              |                |                |     |              |     |     | 6              |                |
| 2.4            |                |                |     | 1            |     |     | 25             |                |
| 34             | 77 <del></del> | 2.2            | F0  |              | 1.4 | 00  | 25.            | 59 <del></del> |
|                | 1              | 23             | 58  | 8            | 14  | 99  |                |                |
|                |                |                | 7   | sudoku.today |     |     |                |                |