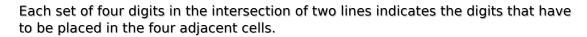

## Quadruple sudoku

Place a digit from 1 to 9 into each of the empty squares so that each digit appears exactly once in each of the rows, columns and the nine outlined 3x3 regions.

Solution)

|    |                     | 1  |    |                   |    |     | 6              |    |
|----|---------------------|----|----|-------------------|----|-----|----------------|----|
|    |                     | 1/ | 57 | 5                 | 33 | 16  |                |    |
| 13 | 68                  | 14 | 5/ |                   |    | 40  | <del></del> 12 | 67 |
| 13 |                     |    |    |                   | 5  |     | 12             |    |
|    |                     |    |    |                   |    |     |                |    |
| 47 | 4<br>89 <del></del> | 7  |    |                   |    |     | <b>1</b>       | 50 |
| 77 |                     | 23 | 69 |                   | 46 | 78  |                |    |
|    |                     |    | 09 |                   | 70 | / 0 |                |    |
|    | 6                   |    |    | 8<br>sudoku.today |    |     |                |    |