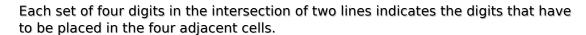

## Quadruple sudoku

Place a digit from 1 to 9 into each of the empty squares so that each digit appears exactly once in each of the rows, columns and the nine outlined 3x3 regions.

(Solution)

|     |                |                |     | 1 |                |    |     |                     |  |
|-----|----------------|----------------|-----|---|----------------|----|-----|---------------------|--|
| 5   |                |                |     | 4 |                |    | 7   |                     |  |
| 3   |                | 45             |     |   | 10             |    | 1   |                     |  |
| 4.5 | 70             | <del>4</del> 5 | 88  |   | <del>1</del> 3 | 59 | 2.4 | 46                  |  |
| 15  | /9             |                |     |   |                |    | 34  | 46                  |  |
| 8   |                |                |     |   |                | 6  |     |                     |  |
| 22  |                | 7              |     |   |                |    | 4.5 | 60                  |  |
| 22  | 37 <del></del> | 2.4            | F-7 |   | 10             | 40 | 15  | 68 <del></del><br>5 |  |
|     |                | 34             | 57  |   | <del></del> 13 | 48 |     |                     |  |
|     |                |                |     |   |                |    |     |                     |  |
|     | © sudoku.today |                |     |   |                |    |     |                     |  |