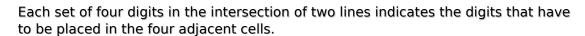

Sudoku Today 19-June-2024

## Quadruple sudoku

Place a digit from 1 to 9 into each of the empty squares so that each digit appears exactly once in each of the rows, columns and the nine outlined 3x3 regions.

Solution)

|                |                |    |    |              | 6              | 1              |                |                        |
|----------------|----------------|----|----|--------------|----------------|----------------|----------------|------------------------|
|                | 9              | 11 | 37 |              | 24             | 2              |                |                        |
| <del></del> 16 | 70             |    | 3/ |              | Z <del>1</del> | 09             | <del></del> 23 | 5                      |
| 10             |                | 6  |    |              |                |                |                |                        |
|                | 8              |    |    |              |                |                |                |                        |
| 24             | 70             |    |    |              |                |                |                | 70                     |
| 24             | 78 <del></del> | 26 | 70 |              | 10             | 45             | 36             | 79 <b></b><br><b>7</b> |
|                |                | 36 | 79 | 4            | <del></del> 12 | <del>1</del> 3 |                |                        |
|                |                |    |    | sudoku.today |                |                |                |                        |