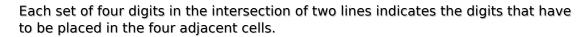

## Quadruple sudoku

Place a digit from 1 to 9 into each of the empty squares so that each digit appears exactly once in each of the rows, columns and the nine outlined 3x3 regions.

Solution)

|                |    |    | 9  |              |                  |    | 7              |    |
|----------------|----|----|----|--------------|------------------|----|----------------|----|
| 9              |    | 35 | 77 |              | 13               | 10 |                |    |
| <del></del> 24 | 88 |    | // |              | 13               | 79 | <del></del> 12 | 36 |
| 270            | 2  |    |    |              |                  |    | 12             |    |
|                |    |    |    |              |                  |    |                |    |
| 3<br>——13      | 47 |    |    |              |                  |    | 17             | 89 |
| 15             |    | 12 | 35 |              | <b>5</b><br>——25 | 66 | 1/             | 09 |
|                |    | 12 | 55 |              | 23               |    | 9              |    |
|                |    |    |    | sudoku.today |                  |    | 3              |    |