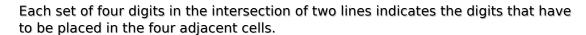

## Quadruple sudoku

Place a digit from 1 to 9 into each of the empty squares so that each digit appears exactly once in each of the rows, columns and the nine outlined 3x3 regions.

(Solution)

|                |                        | 714 | 77 |              | 26   | 2<br>99—— |     |                        |
|----------------|------------------------|-----|----|--------------|------|-----------|-----|------------------------|
| <del></del> 22 | <br>57 <del></del><br> |     |    |              |      |           | 11  | <br>38 <del></del><br> |
| 6              |                        |     |    |              |      |           |     | 7                      |
| 1.1            | 60                     |     |    |              |      | 8         | 2.4 | 9                      |
| 14             | 69 <del></del>         | 25  | FO |              | 7    | 77        | 34  | 69 <b></b><br>4        |
|                |                        | 25  | 58 |              | ——11 | //        |     |                        |
|                |                        |     | 3  | sudoku.today |      |           |     |                        |