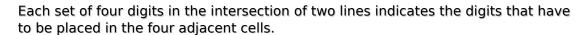

## Quadruple sudoku

Place a digit from 1 to 9 into each of the empty squares so that each digit appears exactly once in each of the rows, columns and the nine outlined 3x3 regions.

(Solution)

| 4              |                |     |    |              |    |      |                | 8          |
|----------------|----------------|-----|----|--------------|----|------|----------------|------------|
|                |                | 27  | 99 |              | 45 | 67—— |                |            |
| <del></del> 36 | 8              | 27  |    |              | 13 |      | <del></del> 14 | 45 <b></b> |
|                |                |     | 1  |              | 2  |      |                |            |
|                | 3              |     |    |              |    |      |                |            |
| 10             | 70             |     |    |              |    |      | 25             | 70         |
| 12             | /9 <del></del> | 1.1 | 56 |              | 47 | 00   | 25             | /9         |
|                |                | 14  | 56 |              | 1/ | 88   |                | 2          |
|                |                |     |    | sudoku.today |    |      |                |            |