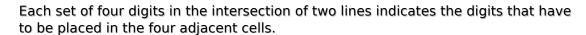

## Quadruple sudoku

Place a digit from 1 to 9 into each of the empty squares so that each digit appears exactly once in each of the rows, columns and the nine outlined 3x3 regions.

Solution)

| 1  |                |           |    |   |    |    |                |                        |
|----|----------------|-----------|----|---|----|----|----------------|------------------------|
|    |                | 2<br>——12 | 78 |   | 25 | 68 |                |                        |
| 4  | 58-            | 12        | 70 |   | 23 |    | <del></del> 13 | 57                     |
| 11 |                |           | 3  |   |    |    | 5              |                        |
|    |                |           |    |   |    |    |                |                        |
| 45 | 6.7            |           |    | 4 | 1  |    | 2              | 60                     |
| 45 | 67 <del></del> | 36        | 70 |   | 22 | 70 | 23             | 68 <b></b><br><b>8</b> |
|    |                | 36        | 79 |   | 23 | 78 |                |                        |
|    |                |           |    |   |    |    |                |                        |