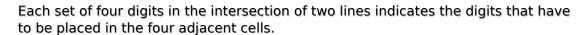

## Quadruple sudoku

Place a digit from 1 to 9 into each of the empty squares so that each digit appears exactly once in each of the rows, columns and the nine outlined 3x3 regions.

(Solution)

|                 | 1  |     |                  |                   |      |     | 6              |     |
|-----------------|----|-----|------------------|-------------------|------|-----|----------------|-----|
|                 |    | 58  | 89               |                   | ——11 | 34  |                |     |
| <del></del> 23: | 37 | 30  | 8                |                   |      | J 1 | <del></del> 24 | 5.9 |
|                 |    |     |                  |                   |      |     |                |     |
|                 |    |     |                  |                   | 3    | 2   |                |     |
| 2.4             |    |     |                  |                   |      |     | -              |     |
| 24              | /9 | 1.4 | 70               |                   | 26   | 60  | <del></del> 34 | 59  |
|                 |    | 14  | 79 <b>—</b><br>9 |                   | 26   | 68  | 3              |     |
| 6               |    |     |                  | 5<br>sudoku.today |      |     |                |     |