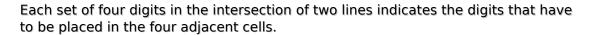

## Quadruple sudoku

Place a digit from 1 to 9 into each of the empty squares so that each digit appears exactly once in each of the rows, columns and the nine outlined 3x3 regions.

(Solution)

| 1               |     |                |     |              |     |     | 6  |    |
|-----------------|-----|----------------|-----|--------------|-----|-----|----|----|
|                 |     | <del></del> 56 | 69  |              | 23  | 78  |    |    |
| <del></del> 267 | 78  | 30             |     |              | 23  | , , | 13 | 79 |
|                 | ,,, |                |     | 9            | 8   |     | 13 |    |
|                 |     |                |     |              |     |     |    |    |
| <del></del> 478 | 80  |                |     |              |     |     | 12 | 56 |
| 770             | 59  | <del></del> 22 | F7. |              | -11 | 99  | 13 |    |
|                 |     |                | 5/  | 7            | 11  | 9   |    |    |
|                 |     |                | 8   | sudoku.today |     |     |    | 2  |