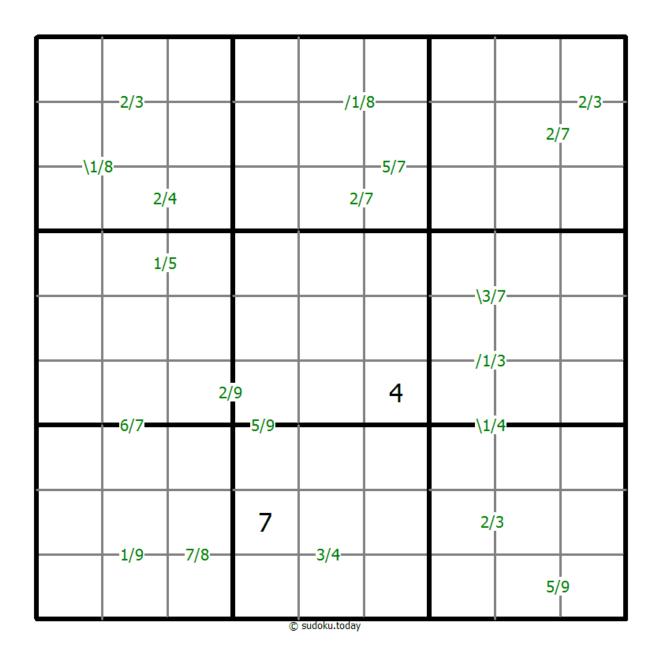

## **Quotients Sudoku**

Place a digit from 1 to 9 into each of the empty squares so that each digit appears exactly once in each of the rows, columns and the nine outlined 3x3 regions.

A number between two cells indicates the quotient of the numbers in these cells. A number between four cells indicates the quotient between two diagonally adjacent cells, either top left + right bottom (\) or top right + bottom left (/).