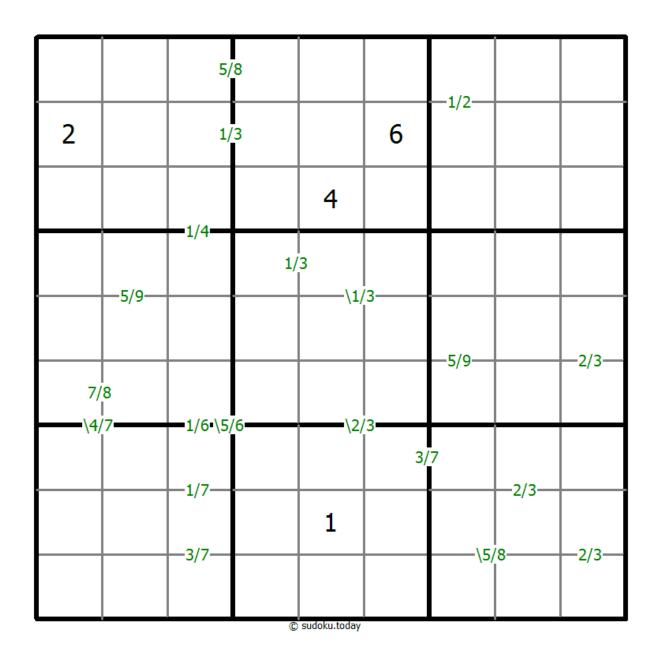

## **Quotients Sudoku**

Place a digit from 1 to 9 into each of the empty squares so that each digit appears exactly once in each of the rows, columns and the nine outlined 3x3 regions.

A number between two cells indicates the quotient of the numbers in these cells. A number between four cells indicates the quotient between two diagonally adjacent cells, either top left + right bottom (\) or top right + bottom left (/).