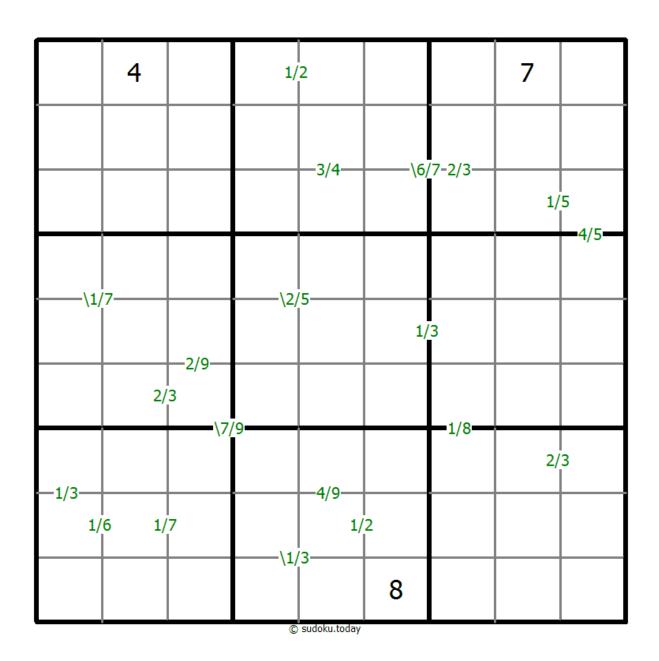

## **Quotients Sudoku**

Place a digit from 1 to 9 into each of the empty squares so that each digit appears exactly once in each of the rows, columns and the nine outlined 3x3 regions.

A number between two cells indicates the quotient of the numbers in these cells. A number between four cells indicates the quotient between two diagonally adjacent cells, either top left + right bottom (\) or top right + bottom left (/).