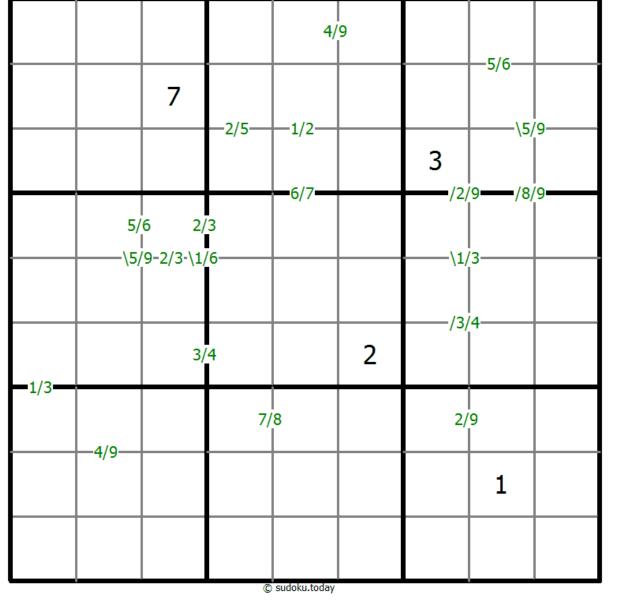

## **Quotients Sudoku**

Place a digit from 1 to 9 into each of the empty squares so that each digit appears exactly once in each of the rows, columns and the nine outlined 3x3 regions.

A number between two cells indicates the quotient of the numbers in these cells. A number between four cells indicates the quotient between two diagonally adjacent cells, either top left + right bottom (\) or top right + bottom left (/).