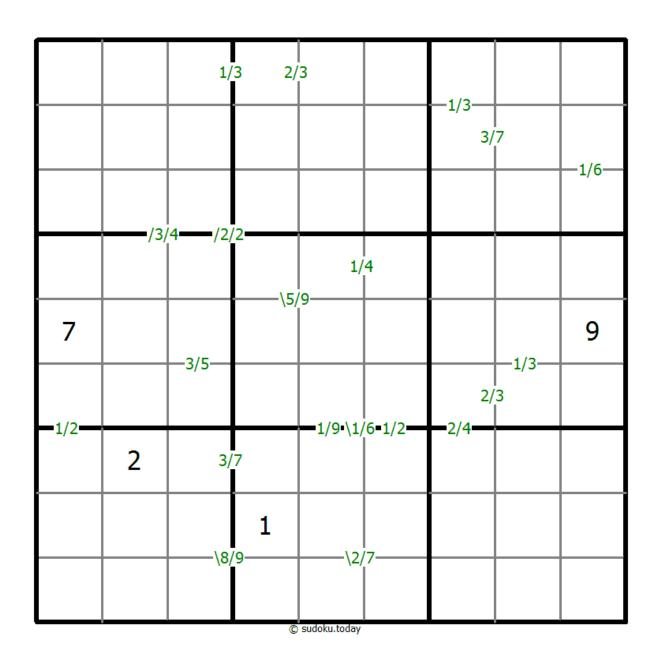

## **Quotients Sudoku**

Place a digit from 1 to 9 into each of the empty squares so that each digit appears exactly once in each of the rows, columns and the nine outlined 3x3 regions.

A number between two cells indicates the quotient of the numbers in these cells. A number between four cells indicates the quotient between two diagonally adjacent cells, either top left + right bottom (\) or top right + bottom left (/).