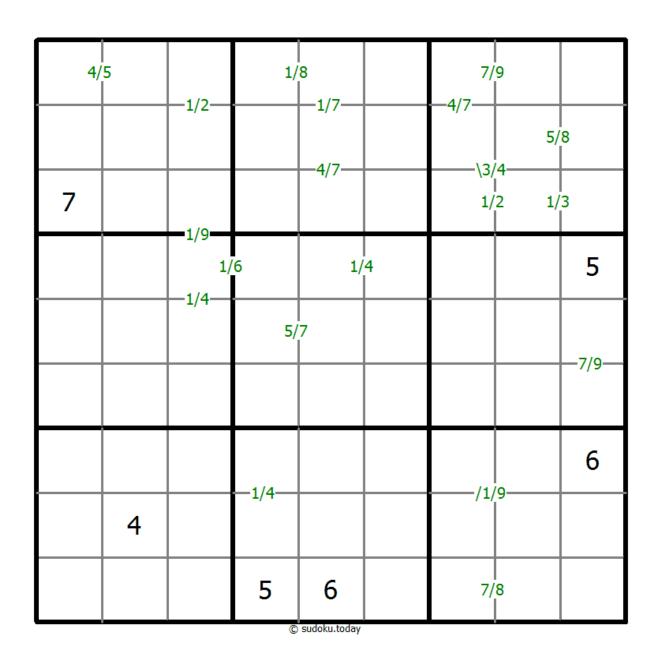

## **Quotients Sudoku**

Place a digit from 1 to 9 into each of the empty squares so that each digit appears exactly once in each of the rows, columns and the nine outlined 3x3 regions.

A number between two cells indicates the quotient of the numbers in these cells. A number between four cells indicates the quotient between two diagonally adjacent cells, either top left + right bottom (\) or top right + bottom left (/).