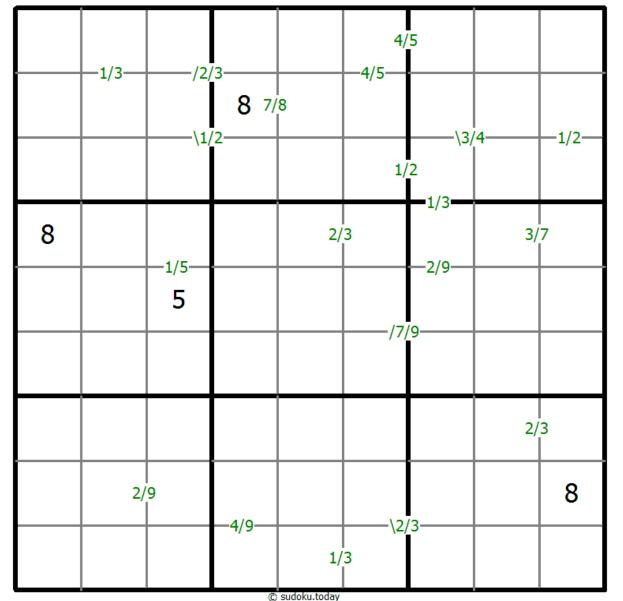

## **Quotients Sudoku**

Place a digit from 1 to 9 into each of the empty squares so that each digit appears exactly once in each of the rows, columns and the nine outlined 3x3 regions.

A number between two cells indicates the quotient of the numbers in these cells. A number between four cells indicates the quotient between two diagonally adjacent cells, either top left + right bottom (\) or top right + bottom left (/).