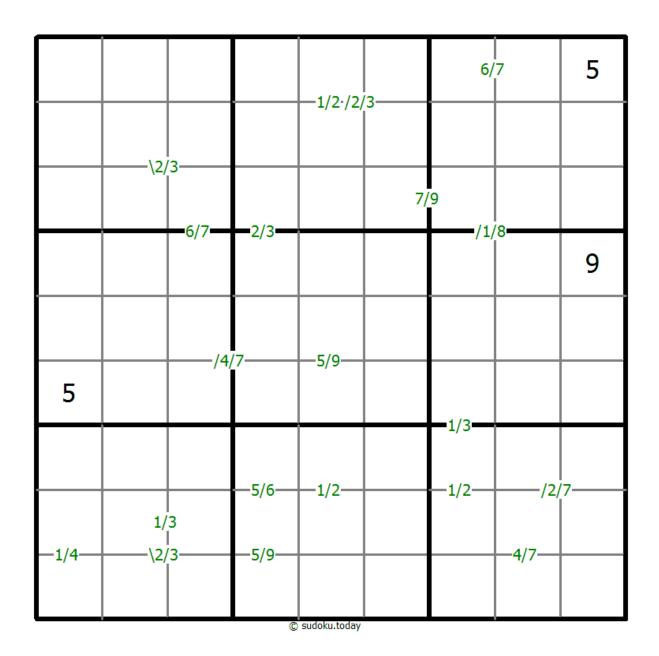

## **Quotients Sudoku**

Place a digit from 1 to 9 into each of the empty squares so that each digit appears exactly once in each of the rows, columns and the nine outlined 3x3 regions.

A number between two cells indicates the quotient of the numbers in these cells. A number between four cells indicates the quotient between two diagonally adjacent cells, either top left + right bottom (\) or top right + bottom left (/).