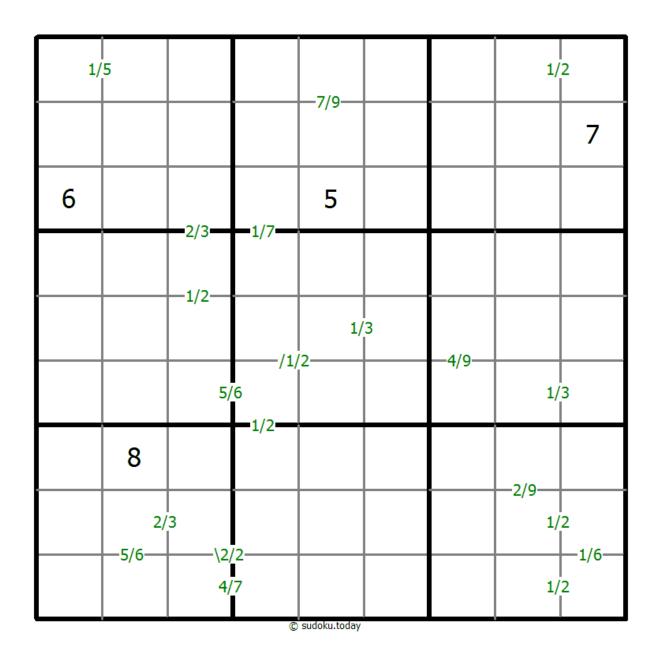

## **Quotients Sudoku**

Place a digit from 1 to 9 into each of the empty squares so that each digit appears exactly once in each of the rows, columns and the nine outlined 3x3 regions.

A number between two cells indicates the quotient of the numbers in these cells. A number between four cells indicates the quotient between two diagonally adjacent cells, either top left + right bottom (\) or top right + bottom left (/).