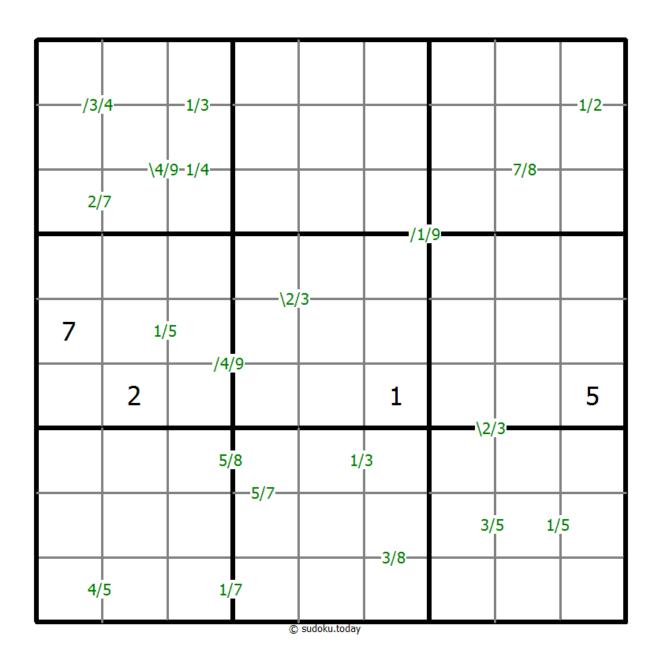

## **Quotients Sudoku**

Place a digit from 1 to 9 into each of the empty squares so that each digit appears exactly once in each of the rows, columns and the nine outlined 3x3 regions.

A number between two cells indicates the quotient of the numbers in these cells. A number between four cells indicates the quotient between two diagonally adjacent cells, either top left + right bottom (\) or top right + bottom left (/).