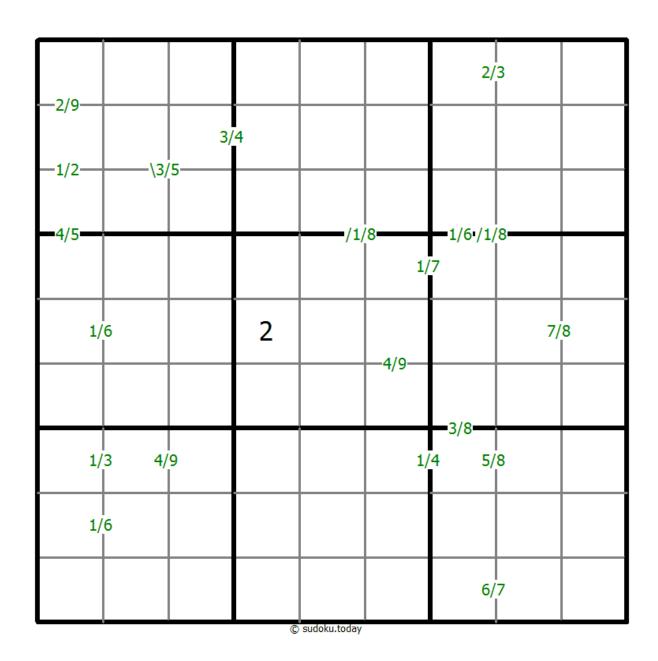

## **Quotients Sudoku**

Place a digit from 1 to 9 into each of the empty squares so that each digit appears exactly once in each of the rows, columns and the nine outlined 3x3 regions.

A number between two cells indicates the quotient of the numbers in these cells. A number between four cells indicates the quotient between two diagonally adjacent cells, either top left + right bottom (\) or top right + bottom left (/).