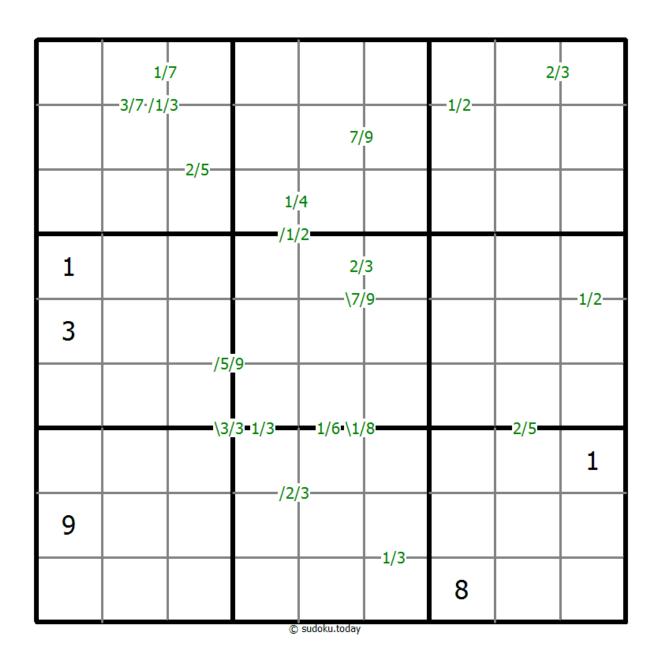

Sudoku Today 15-December-2023

## **Quotients Sudoku**

Place a digit from 1 to 9 into each of the empty squares so that each digit appears exactly once in each of the rows, columns and the nine outlined 3x3 regions.

A number between two cells indicates the quotient of the numbers in these cells. A number between four cells indicates the quotient between two diagonally adjacent cells, either top left + right bottom (\) or top right + bottom left (/).

Solution)

<u>Sudoku Today</u> ( https://sudoku.today )
<u>Samurai Sudoku</u> ( https://samuraisudoku.com )

Newdoku ( https://newdoku.com )
Sudoku Puzzle ( https://www.sudokupuzzle.org )