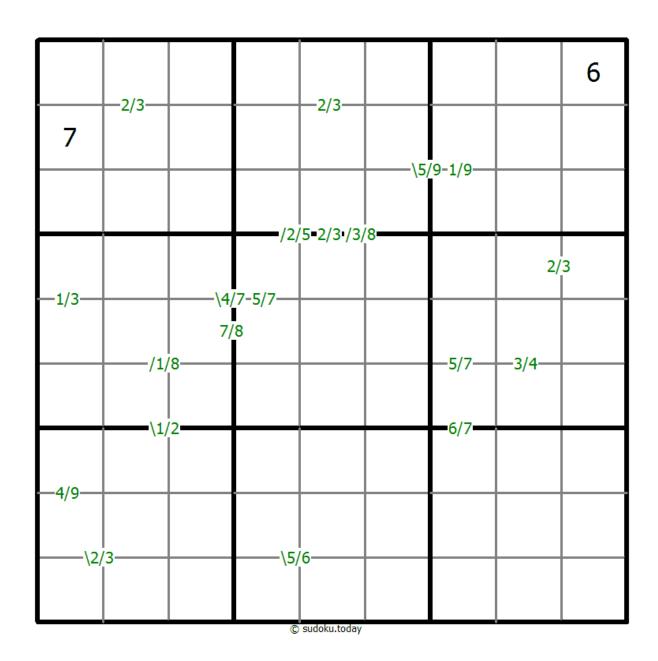

## **Quotients Sudoku**

Place a digit from 1 to 9 into each of the empty squares so that each digit appears exactly once in each of the rows, columns and the nine outlined 3x3 regions.

A number between two cells indicates the quotient of the numbers in these cells. A number between four cells indicates the quotient between two diagonally adjacent cells, either top left + right bottom (\) or top right + bottom left (/).