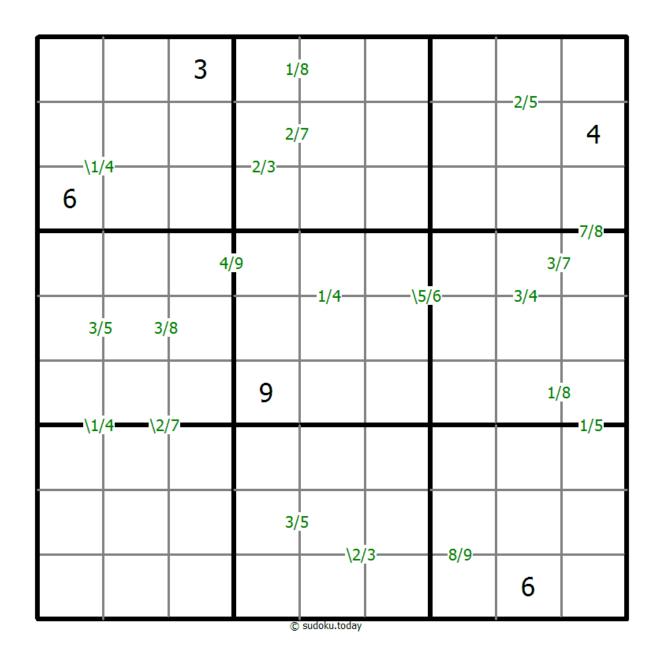

## **Quotients Sudoku**

Place a digit from 1 to 9 into each of the empty squares so that each digit appears exactly once in each of the rows, columns and the nine outlined 3x3 regions.

A number between two cells indicates the quotient of the numbers in these cells. A number between four cells indicates the quotient between two diagonally adjacent cells, either top left + right bottom (\) or top right + bottom left (/).