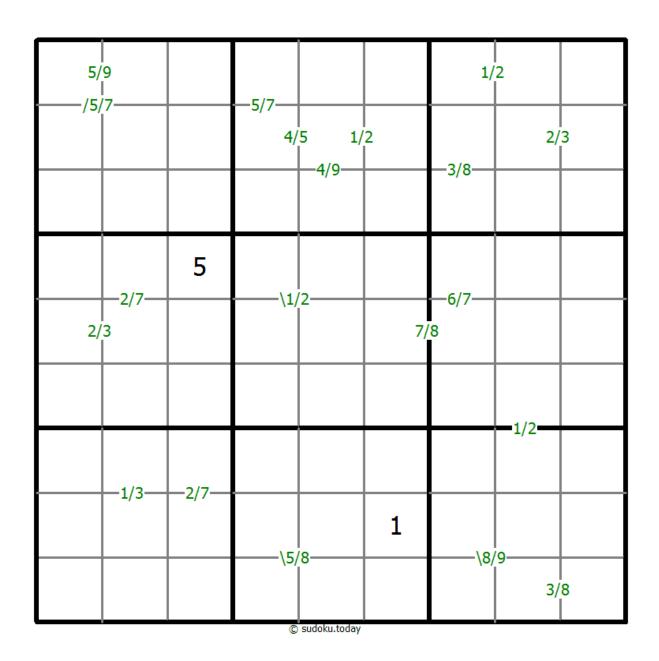

## **Quotients Sudoku**

Place a digit from 1 to 9 into each of the empty squares so that each digit appears exactly once in each of the rows, columns and the nine outlined 3x3 regions.

A number between two cells indicates the quotient of the numbers in these cells. A number between four cells indicates the quotient between two diagonally adjacent cells, either top left + right bottom (\) or top right + bottom left (/).