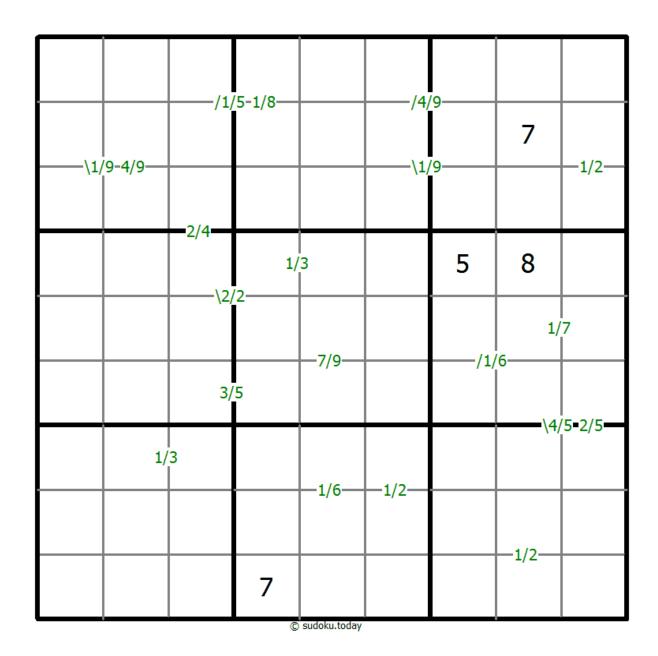

## **Quotients Sudoku**

Place a digit from 1 to 9 into each of the empty squares so that each digit appears exactly once in each of the rows, columns and the nine outlined 3x3 regions.

A number between two cells indicates the quotient of the numbers in these cells. A number between four cells indicates the quotient between two diagonally adjacent cells, either top left + right bottom (\) or top right + bottom left (/).