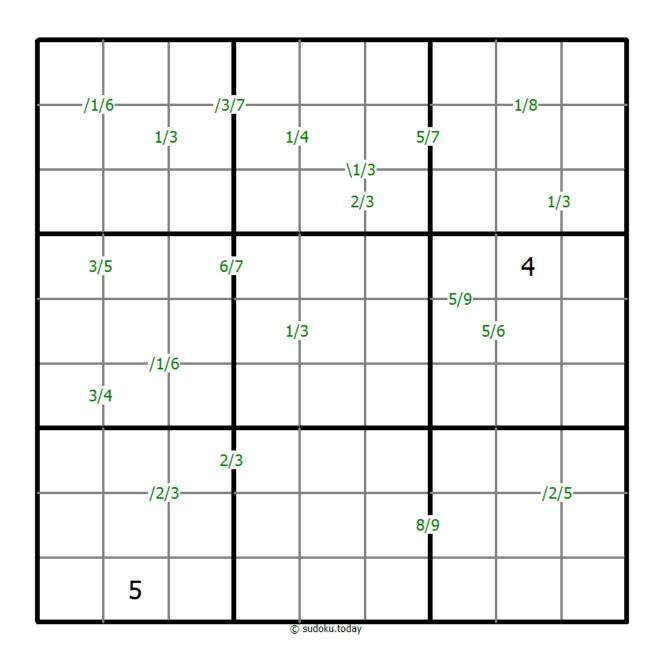

## **Quotients Sudoku**

Place a digit from 1 to 9 into each of the empty squares so that each digit appears exactly once in each of the rows, columns and the nine outlined 3x3 regions.

A number between two cells indicates the quotient of the numbers in these cells. A number between four cells indicates the quotient between two diagonally adjacent cells, either top left + right bottom (\) or top right + bottom left (/).