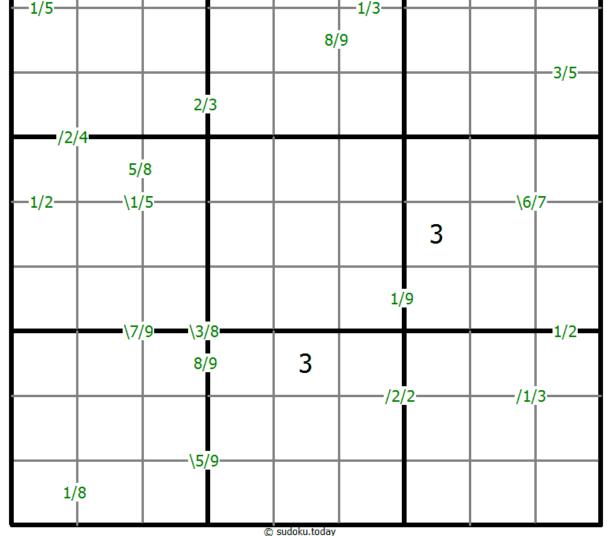

## **Quotients Sudoku**

Place a digit from 1 to 9 into each of the empty squares so that each digit appears exactly once in each of the rows, columns and the nine outlined 3x3 regions.

A number between two cells indicates the quotient of the numbers in these cells. A number between four cells indicates the quotient between two diagonally adjacent cells, either top left + right bottom (\) or top right + bottom left (/).