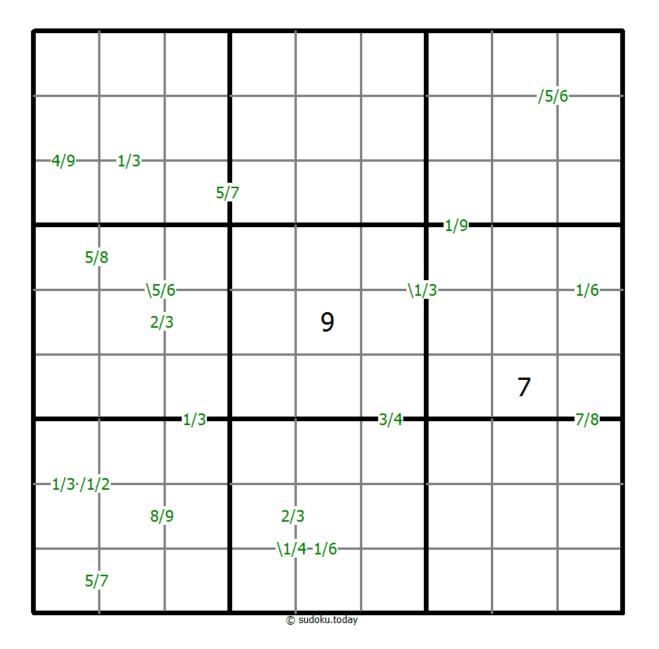

## **Quotients Sudoku**

Place a digit from 1 to 9 into each of the empty squares so that each digit appears exactly once in each of the rows, columns and the nine outlined 3x3 regions.

A number between two cells indicates the quotient of the numbers in these cells. A number between four cells indicates the quotient between two diagonally adjacent cells, either top left + right bottom (\) or top right + bottom left (/).